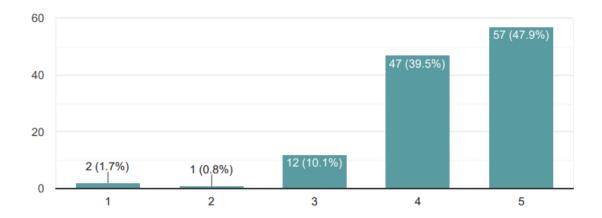

# 11. Primary medical facilities

Almost 85 per cent of the faculty has rated the medical facilities of the college 4 and above on a scale of 1-5, with 56.6 per cent rating it 5.