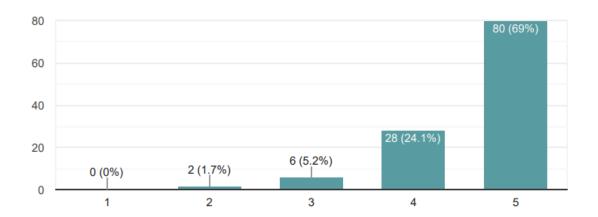

# 12.Banking facility

Almost 93 per cent of the faculty has rated the banking facilities of the college 4 and above on a scale of 1-5, with 69 per cent rating it 5.

How do you rate the banking facility in the College?