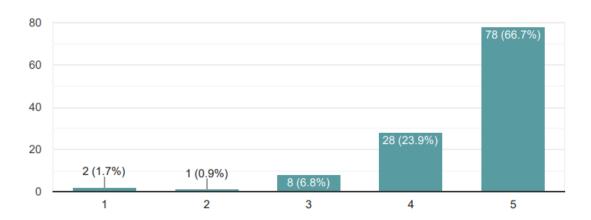

# 13. Accessibility and support of the administrative staff

Among the faculty, 90.6 per cent of the faculty have rated the support from administrative staff of the college four and above on a scale of 1-5, with 66.7 per cent rating it 5.