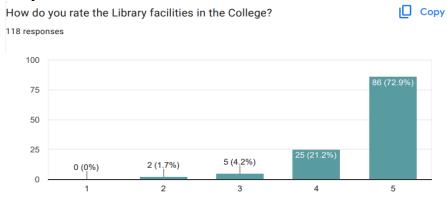

# 5. Library facilities

More than 90 per cent of the faculty has rated the Library facilities 4 and above on a scale of 1-5.

Almost 85 per cent of the faculty has rated the infrastructure facilities 3 and above in a scale of 1-5.