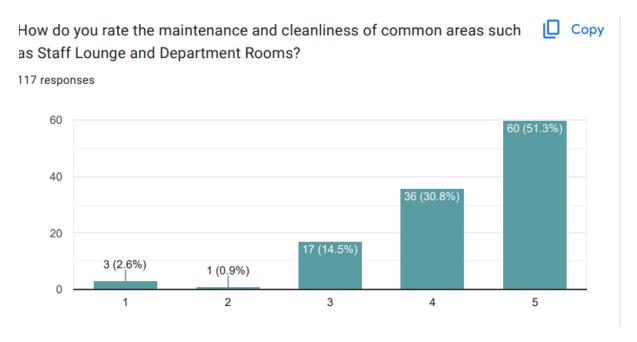

#### 8. Maintenance and Cleanliness of Common Area

Almost 80 per cent of the faculty has rated the maintenance and cleanliness of the common spaces 4 and above on a scale of 1-5.