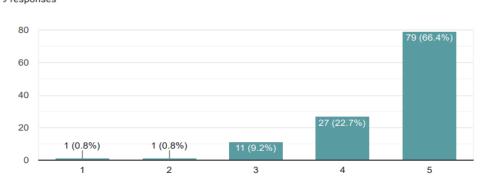

# 11. Primary medical facilities

Almost 85 per cent of the faculty has rated the medical facilities of the college 4 and above on a scale of 1-5, with 56.6 per cent rating it 5.