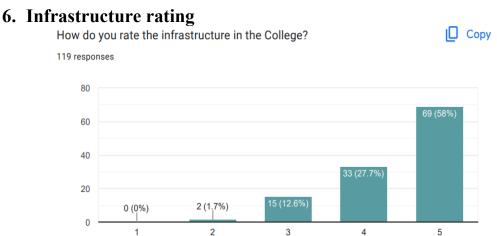

#### **Infrastructure**

Mostly, teachers are satisfied with the infrastructure facility in the college and rank either 4 or 5 across departments.

# 5. Library facilities

More than 90 per cent of the faculty has rated the Library facilities 4 and above on a scale of 1-5.

Almost 85 per cent of the faculty has rated the infrastructure facilities 3 and above in a scale of 1-5.