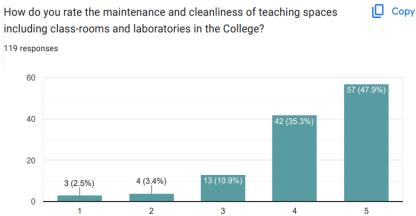

# 7. Maintenance and Cleanliness of Teaching Space

Almost 82 per cent of the faculty has rated the maintenance and cleanliness of the teaching space 4 and above on a scale of 1-5.

प्राचार्या/Principal मिरांडा हाल्ल्स/Miranda House दिल्ली विश्वविद्यालय/University of Delhi दिल्ली/Delhi-110 007