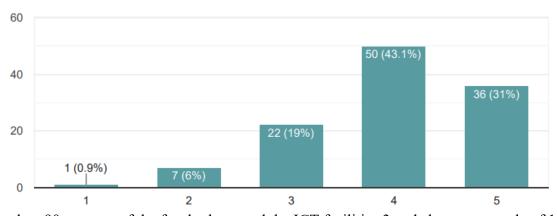

# 4. ICT facility

How do you rate the ICT facilities in the College?

Сору

116 responses

More than 90 per cent of the faculty has rated the ICT facilities 3 and above on a scale of 1-5.

प्राचार्या/Principal मिराडा हारू म/Miranda House दिल्ली विश्वविद्यालय/University of Delhi दिल्ली/Delhi-110 007