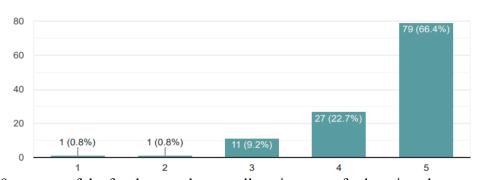

# 11. Primary medical facilities

Almost 85 per cent of the faculty has rated the medical facilities of the college 4 and above on a scale of 1-5, with 56.6 per cent rating it 5.