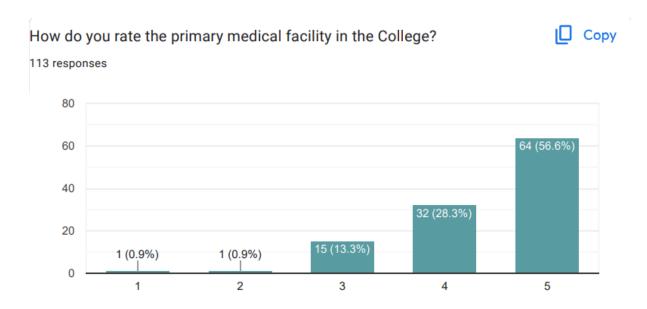

# 11. Primary medical facilities

Almost 85 per cent of the faculty has rated the medical facilities of the college 4 and above on a scale of 1-5, with 56.6 per cent rating it 5.