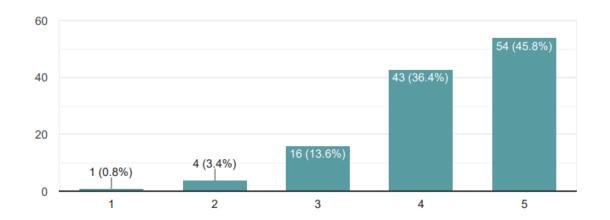

#### 9. Cleanliness of Restrooms

Almost 90 per cent of the faculty has rated the maintenance and cleanliness of the restrooms 4 and above on a scale of 1-5.

How do you rate the maintenance and cleanliness of Restrooms?