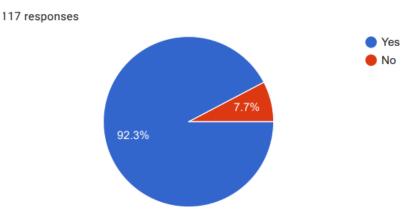

# 13. Accessibility and support of the administrative staff

Among the faculty, 90.6 per cent of the faculty have rated the support from administrative staff of the college four and above on a scale of 1-5, with 66.7 per cent rating it 5.

How do you rate the accessibility and support of the administrative staff? 

Copy

117 responses

प्राचार्या/Principal मिरांडा हान्स्स/Miranda House दिल्ली विश्वविद्यालय/University of Delhi दिल्ली/Delhi-110 007