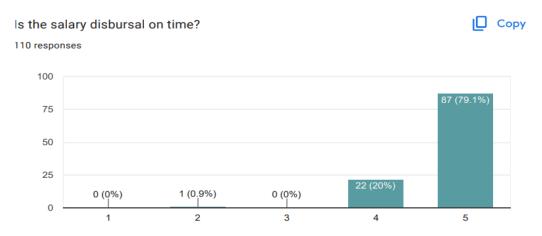

# 14. On-time disbursal of salary

Almost 100 per cent of the faculty has rated that salary disbursal is on-time.